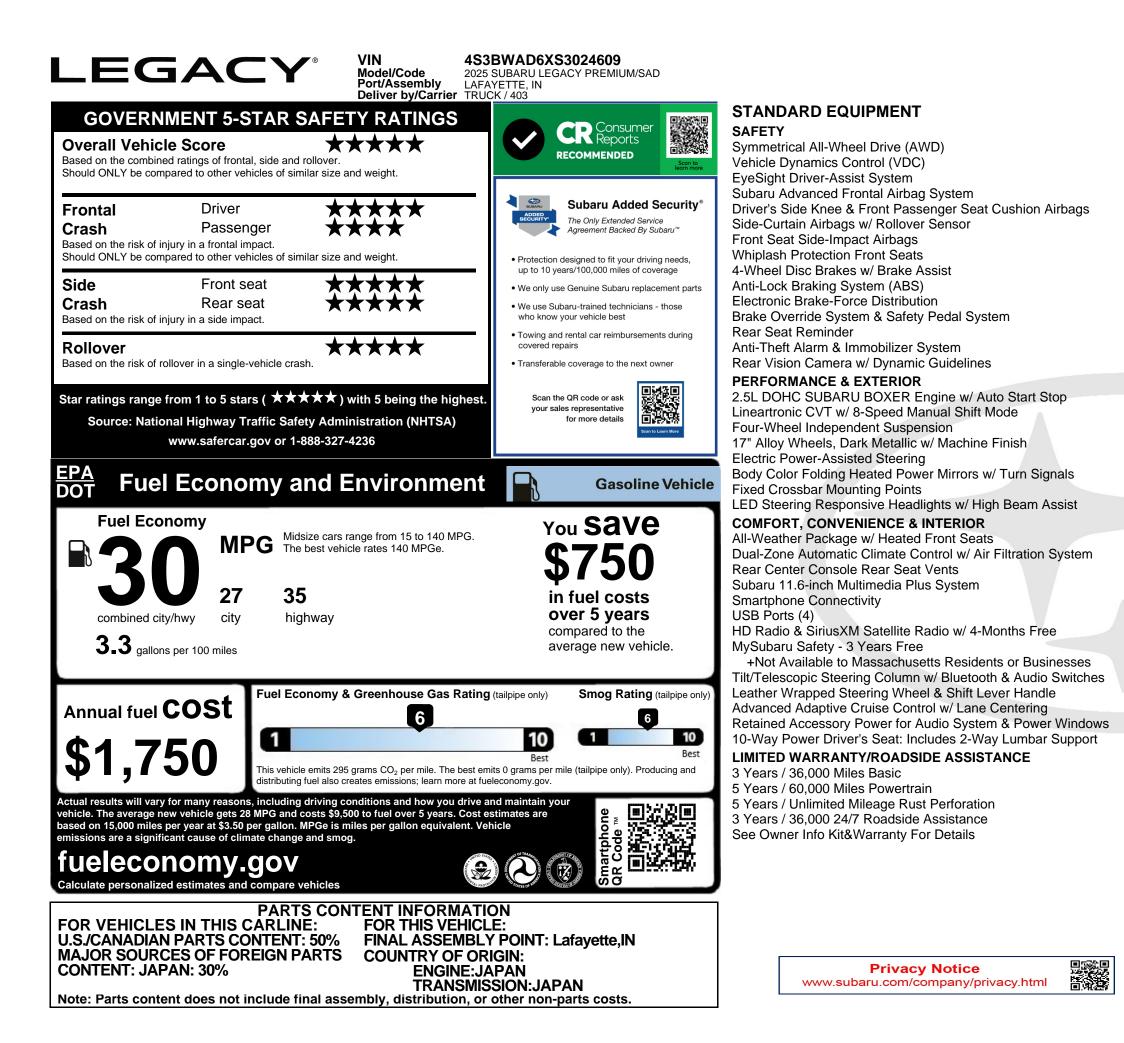

| OPTIONAL EQUIPMENT AND OTHER ITEMS                               |             |
|------------------------------------------------------------------|-------------|
| Manufacturer's Suggested Retail Price                            | \$29,110.00 |
| Exterior Color: Crystal Black Silica                             |             |
| Full Tank of Gas                                                 | INCLD       |
| Option Package: 13                                               | \$1,000.00  |
| EyeSight Driver-Assist System w/ Automatic Emergency<br>Steering |             |
| Blind Spot Detection w/ Rear Cross-Traffic Alert                 |             |
| Keyless Access w/ Push-Button Start:                             |             |
| LED Fog Lights